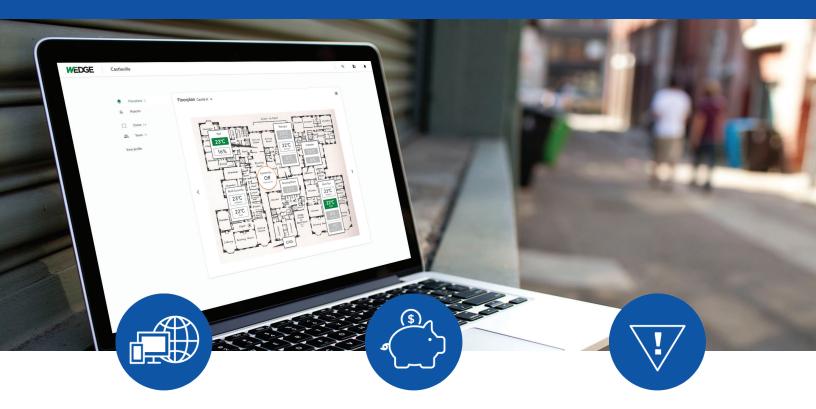

Monitor site measurements such as temperature and humidity via desktop and mobile devices anywhere, at any time.

# Remote Monitoring System For Sites Providing Real-Time Alerts

# **Remote Monitoring**

- Accessible from anywhere, any time
- View real-time and historical data measured by sensors

#### **Instant alerts**

- Receive alerts when measurements exceed critical levels
- Take immediate action to mitigate the issue

WEDGE is a remote monitoring system customized to fit your site. It monitors measurements such as temperature and humidity. Sensors installed on-site feed live data to the WEDGE Dashboard. Access real-time and historical data at your fingertips and if any pre-set thresholds are exceeded, you will be notified immediately.