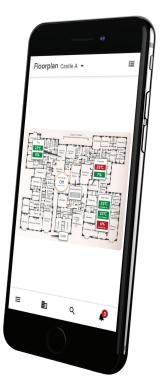

Monitor site measurements such as temperature and humidity via desktop and mobile devices anywhere, at any time.

# **Remote Monitoring**

- Accessible from anywhere, any time
- View real-time and historical data measured by sensors

#### **Instant alerts**

- Receive alerts when measurements exceed critical levels
- Take immediate action to mitigate the issue

WEDGE is a remote monitoring system customized to fit your site. It monitors measurements such as temperature and humidity. Sensors installed on-site feed live data to the WEDGE Dashboard. Access real-time and historical data at your fingertips and if any pre-set thresholds are exceeded, you will be notified immediately.